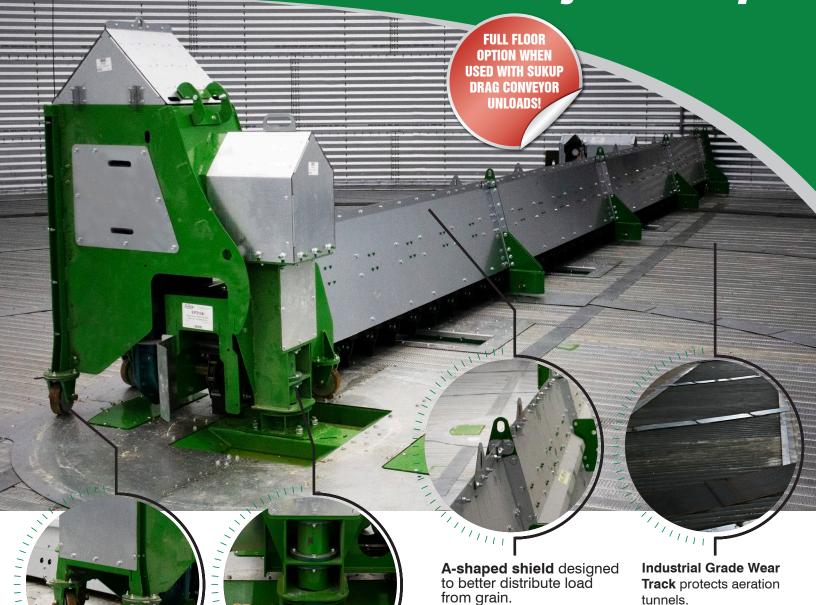

## 5K COMMERCIAL Zero-Entry Sweep

**Heavy-Duty Steel Pivot** Wheels with bronze bushings

Sukup

111111

**Patented Pivot Point** allows the sweep to "free-float" to account for variations in concrete.

Emergency Stop Button for enhanced safety.

**Zero-Entry Automatic Touch Screen Controls** allow the pushers' start and stop points to be user programmed on the touch screen to keep the auger running efficiently based on a particular situation. In automatic mode, the controller senses auger load and advances the sweep without overloading the auger motor, preventing spinning of the pusher tires, which can cause extra wear. The sweep controls also have a manual mode that allows the operator to control sweep advancement.

Programmable Logic Controller (PLC) provides greater reliability.